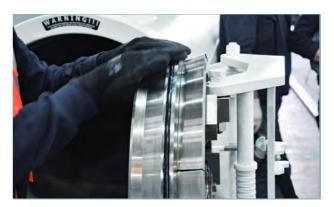

#### **CLOSURE SEALING**

Our closure seal is designed to withstand deformation caused by pressure. It is easy to maintenance and it consists of standard parts that can be easily supplied.