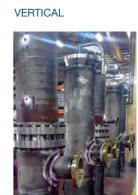

#### KURVALF CLOSURE IS AVAILABLE IN BOTH:

# QUICK OPEN CLOSURE

VERTICAL AND HORIZONTAL

High safety closures are used for safer and more useful operation of pressure vessels. The closures are designed with taking in consideration of all kind of climatic conditions. This closures are available with the ASME 'U' stamp Cloverleaf and can be supplied in compliance with most international design codes