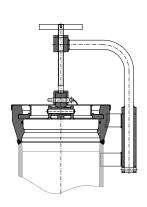

### **CLOSURE SAFETY**

Our closures are designed with high safety measures. They are in accordance with ASME Safety Instructions. There is a device that prevents handwheel to move when there is pressure. The closure cannot be opened without deactivating the device manually