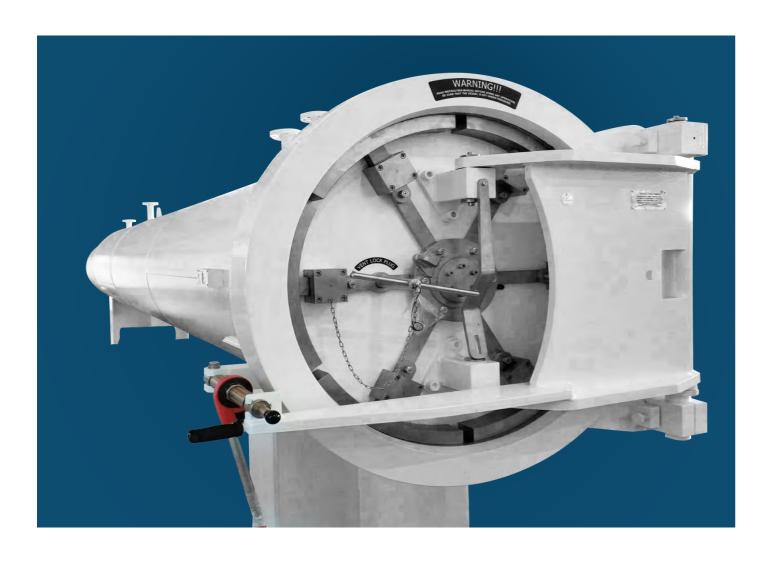

# QUICK OPEN CLOSURE

VERTICAL AND HORIZONTAL

High safety closures are used for safer and more useful operation of pressure vessels. The closures are designed with taking in consideration of all kind of climatic conditions. This closures are available with the ASME 'U' stamp Cloverleaf and can be supplied in compliance with most international design codes

#### KURVALF CLOSURE IS AVAILABLE IN BOTH:

#### **CLOSURE SEALING**

Our closure seal is designed to withstand deformation caused by pressure. It is easy to maintenance and it consists of standard parts that can be easily supplied.

#### COATING

Moving and non-paintable components on the closure are firstly sandblasted and then they are coated with electroless nickel plating or zinc plating. In this way, they gain resistance against corrosion.