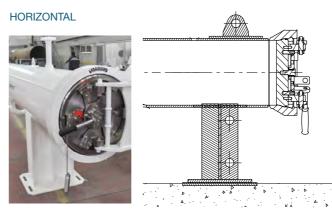

#### KURVALF CLOSURE IS AVAILABLE IN BOTH:

# QUICK OPEN CLOSURE

VERTICAL AND HORIZONTAL

High safety closures are used for safer and more useful operation of pressure vessels. The closures are designed with taking in consideration of all kind of climatic conditions. This closures are available with the ASME 'U' stamp Cloverleaf and can be supplied in compliance with most international design codes