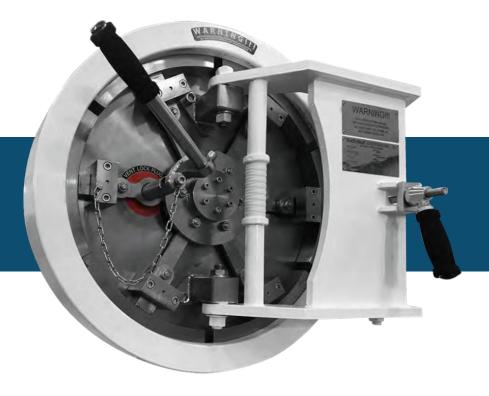

# QUICK OPEN CLOSURE

VERTICAL AND HORIZONTAL

High safety closures are used for safer and more useful operation of pressure vessels. The closures are designed with taking in consideration of all kind of climatic conditions. This closures are available with the ASME 'U' stamp Cloverleaf and can be supplied in compliance with most international design codes

#### KURVALF CLOSURE IS AVAILABLE IN BOTH:

### **CLOSURE SAFETY**

Our closures are designed with high safety measures. They are in accordance with ASME Safety Instructions. There is a device that prevents handwheel to move when there is pressure. The closure cannot be opened without deactivating the device manually

## **EASY OPERATION**

Quick Open Closure is designed in such a way that they require less maintenance and can be easily opened and closed by one person on site.

Kurvalf Makina Sanayi ve Ticaret Limited Address: Çınarlık Cad. No:8 Çalı 16235 Bursa / TÜRKİYE Phone: +90 (224) 482 46 97 - pbx