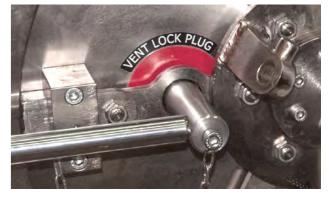

### **CLOSURE SAFETY**

Our closures are designed with high safety measures. They are in accordance with ASME Safety Instructions. There is a device that prevents handwheel to move when there is pressure. The closure cannot be opened without deactivating the device manually